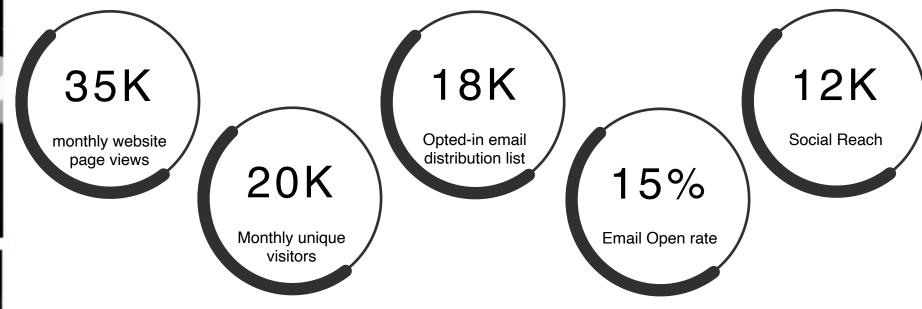

#### **Maximum Reach**

Departure Lounge is our weekly news bulletin going out to over 16,000 event profs 10,000+ of whom are registered agency & corporate planners. Articles are hosted as partner content on micebook.com and are guaranteed 100 views.