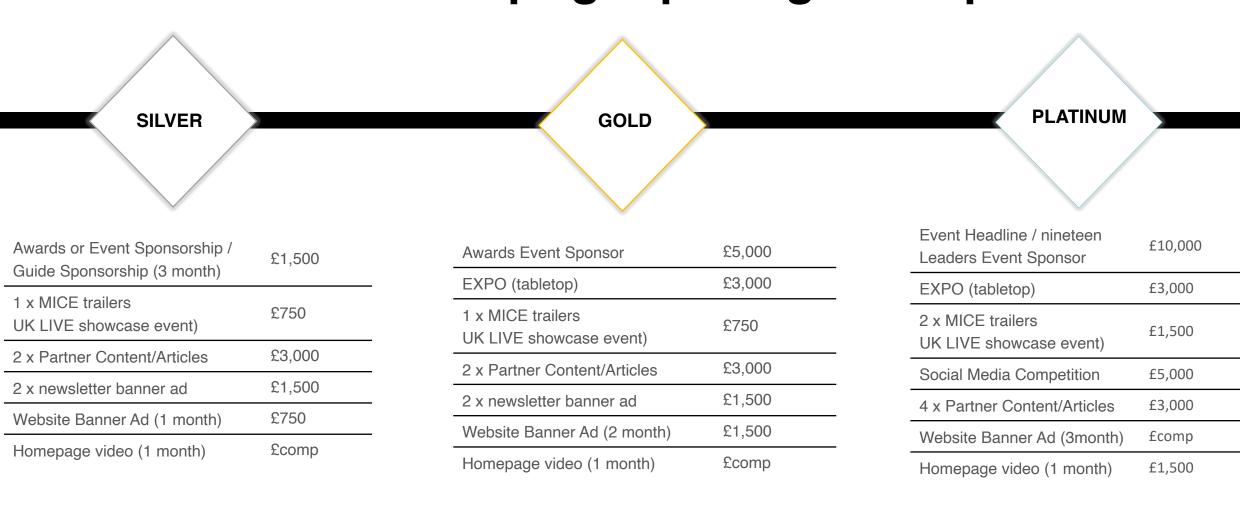

## micebook campaign / package examples

| TOTAL        | £7,500 |
|--------------|--------|
| 15% discount | £6,375 |

| 20% discount | £11,400 |
|--------------|---------|
| TOTAL        | £14,750 |

| TOTAL        | £24,000 |
|--------------|---------|
| 25% discount | £17,625 |