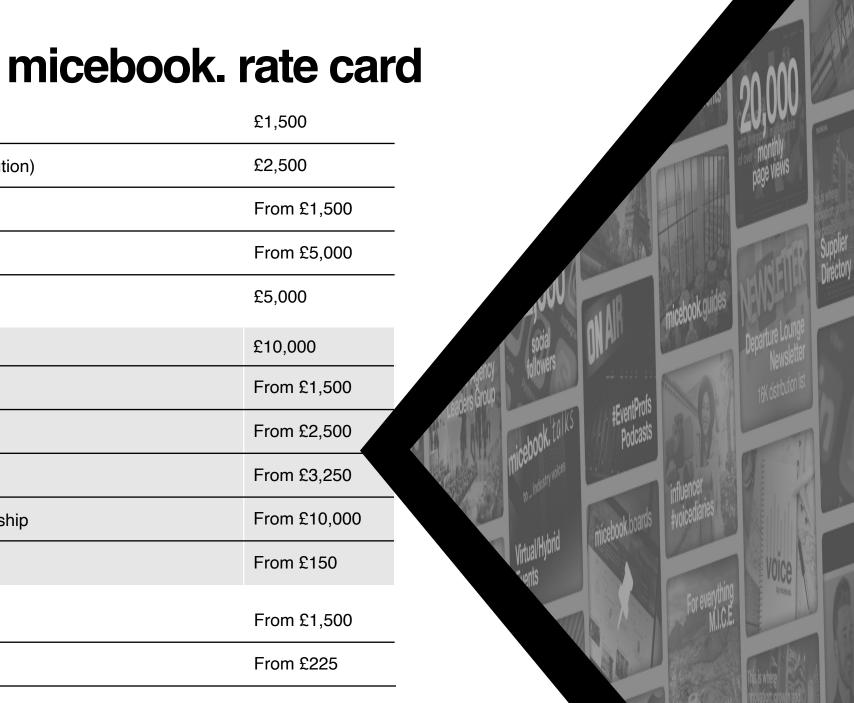

# (7)

Partner Content (100 views)

| ( ' )                                                                                                                                                                                                                                                                                                                                                                                                                                                                                                                                                                                                                                                                                                                                                                                                                                                                                                                                                                                                                                                                                                                                                                                                                                                                                                                                                                                                                                                                                                                                                                                                                                                                                                                                                                                                                                                                                                                                                                                                                                                                                                           |                                        |              |
|-----------------------------------------------------------------------------------------------------------------------------------------------------------------------------------------------------------------------------------------------------------------------------------------------------------------------------------------------------------------------------------------------------------------------------------------------------------------------------------------------------------------------------------------------------------------------------------------------------------------------------------------------------------------------------------------------------------------------------------------------------------------------------------------------------------------------------------------------------------------------------------------------------------------------------------------------------------------------------------------------------------------------------------------------------------------------------------------------------------------------------------------------------------------------------------------------------------------------------------------------------------------------------------------------------------------------------------------------------------------------------------------------------------------------------------------------------------------------------------------------------------------------------------------------------------------------------------------------------------------------------------------------------------------------------------------------------------------------------------------------------------------------------------------------------------------------------------------------------------------------------------------------------------------------------------------------------------------------------------------------------------------------------------------------------------------------------------------------------------------|----------------------------------------|--------------|
| CONTENT                                                                                                                                                                                                                                                                                                                                                                                                                                                                                                                                                                                                                                                                                                                                                                                                                                                                                                                                                                                                                                                                                                                                                                                                                                                                                                                                                                                                                                                                                                                                                                                                                                                                                                                                                                                                                                                                                                                                                                                                                                                                                                         | Dedicated E-Shot (16,000 distribution) | £2,500       |
|                                                                                                                                                                                                                                                                                                                                                                                                                                                                                                                                                                                                                                                                                                                                                                                                                                                                                                                                                                                                                                                                                                                                                                                                                                                                                                                                                                                                                                                                                                                                                                                                                                                                                                                                                                                                                                                                                                                                                                                                                                                                                                                 | Live event broadcast / podcast         | From £1,500  |
|                                                                                                                                                                                                                                                                                                                                                                                                                                                                                                                                                                                                                                                                                                                                                                                                                                                                                                                                                                                                                                                                                                                                                                                                                                                                                                                                                                                                                                                                                                                                                                                                                                                                                                                                                                                                                                                                                                                                                                                                                                                                                                                 | micebook Power 50 Partnership          | From £5,000  |
| 2                                                                                                                                                                                                                                                                                                                                                                                                                                                                                                                                                                                                                                                                                                                                                                                                                                                                                                                                                                                                                                                                                                                                                                                                                                                                                                                                                                                                                                                                                                                                                                                                                                                                                                                                                                                                                                                                                                                                                                                                                                                                                                               | Social Media Competition               | £5,000       |
|                                                                                                                                                                                                                                                                                                                                                                                                                                                                                                                                                                                                                                                                                                                                                                                                                                                                                                                                                                                                                                                                                                                                                                                                                                                                                                                                                                                                                                                                                                                                                                                                                                                                                                                                                                                                                                                                                                                                                                                                                                                                                                                 | micebook content led leader FAM        | £10,000      |
| LIVE EVENTS                                                                                                                                                                                                                                                                                                                                                                                                                                                                                                                                                                                                                                                                                                                                                                                                                                                                                                                                                                                                                                                                                                                                                                                                                                                                                                                                                                                                                                                                                                                                                                                                                                                                                                                                                                                                                                                                                                                                                                                                                                                                                                     | micebook Awards Sponsorship            | From £1,500  |
|                                                                                                                                                                                                                                                                                                                                                                                                                                                                                                                                                                                                                                                                                                                                                                                                                                                                                                                                                                                                                                                                                                                                                                                                                                                                                                                                                                                                                                                                                                                                                                                                                                                                                                                                                                                                                                                                                                                                                                                                                                                                                                                 | micebook EXPO                          | From £2,500  |
|                                                                                                                                                                                                                                                                                                                                                                                                                                                                                                                                                                                                                                                                                                                                                                                                                                                                                                                                                                                                                                                                                                                                                                                                                                                                                                                                                                                                                                                                                                                                                                                                                                                                                                                                                                                                                                                                                                                                                                                                                                                                                                                 | micebook ventures                      | From £3,250  |
|                                                                                                                                                                                                                                                                                                                                                                                                                                                                                                                                                                                                                                                                                                                                                                                                                                                                                                                                                                                                                                                                                                                                                                                                                                                                                                                                                                                                                                                                                                                                                                                                                                                                                                                                                                                                                                                                                                                                                                                                                                                                                                                 | nineteen Leaders Retreat Partnership   | From £10,000 |
| _                                                                                                                                                                                                                                                                                                                                                                                                                                                                                                                                                                                                                                                                                                                                                                                                                                                                                                                                                                                                                                                                                                                                                                                                                                                                                                                                                                                                                                                                                                                                                                                                                                                                                                                                                                                                                                                                                                                                                                                                                                                                                                               | micebook LIVE events / tickets         | From £150    |
| В                                                                                                                                                                                                                                                                                                                                                                                                                                                                                                                                                                                                                                                                                                                                                                                                                                                                                                                                                                                                                                                                                                                                                                                                                                                                                                                                                                                                                                                                                                                                                                                                                                                                                                                                                                                                                                                                                                                                                                                                                                                                                                               | Guide Sponsorship                      | From £1,500  |
| Image: section of the | Directory Listing                      | From £225    |
|                                                                                                                                                                                                                                                                                                                                                                                                                                                                                                                                                                                                                                                                                                                                                                                                                                                                                                                                                                                                                                                                                                                                                                                                                                                                                                                                                                                                                                                                                                                                                                                                                                                                                                                                                                                                                                                                                                                                                                                                                                                                                                                 |                                        |              |

£1,500