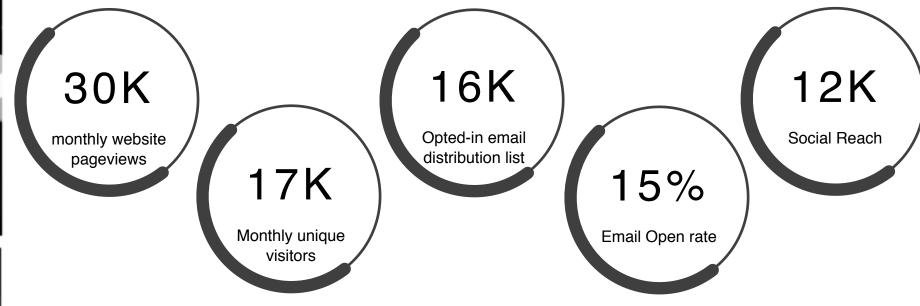

### **Maximum Reach**

Departure Lounge is our weekly news bulletin going out to over 16,000 event profs 10,000+ of whom are registered agency & corporate planners. Articles are hosted as partner content on micebook.com and are guaranteed 100 views.