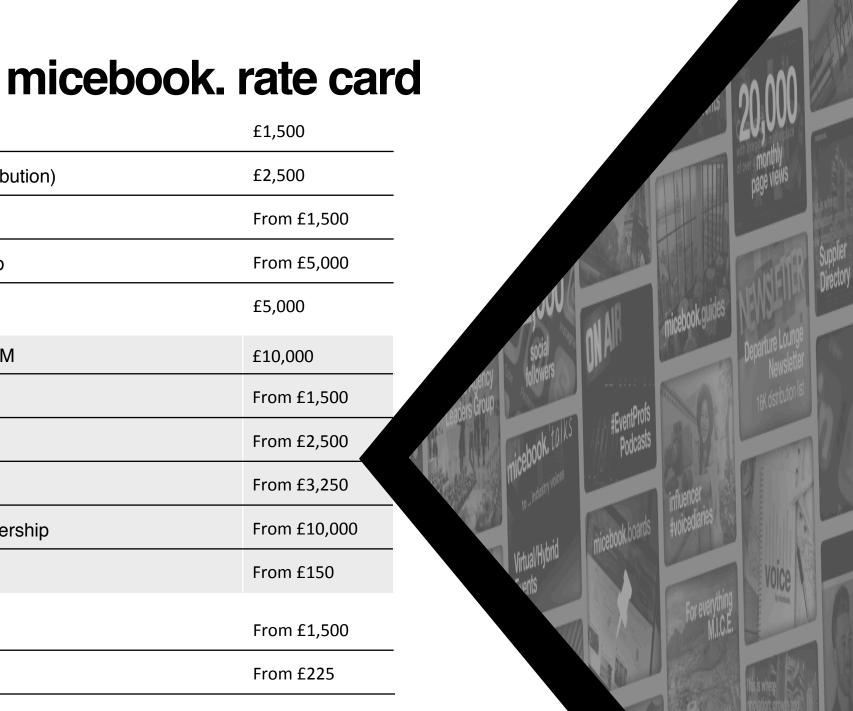

| CONTENT    | Partner Content (100 views)            | £1,500       |
|------------|----------------------------------------|--------------|
|            | Dedicated E-Shot (16,000 distribution) | £2,500       |
|            | Live event broadcast / podcast         | From £1,500  |
|            | micebook Power 50 Partnership          | From £5,000  |
| 2          | Social Media Competition               | £5,000       |
| IVE EVENTS | micebook content led leader FAM        | £10,000      |
|            | V Awards Sponsorship                   | From £1,500  |
|            | micebook EXPO                          | From £2,500  |
| Ш          | micebook ventures                      | From £3,250  |
| $\geq$     | nineteen Leaders Retreat Partnership   | From £10,000 |
|            | micebook LIVE events / tickets         | From £150    |
| В          | Guide Sponsorship                      | From £1,500  |
| <br>       | Directory Listing                      | From £225    |